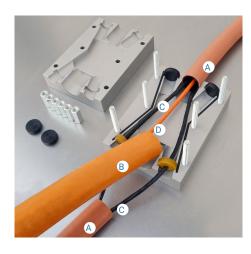

# X-BLOCK

The X-block can assist you in adding one cable to an existing duct with two cables inside.

- A) 40 mm existing duct
- B) 50 mm supply duct from PowerFlow RAPID or MultiFlow RAPID
- C) Existing cable
- D) New cable