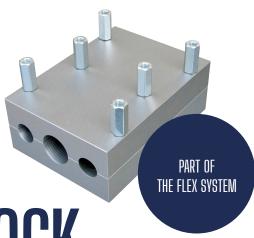

# **DUCT JOINING BLOCK**

The duct joining block can assist you in joining ducts in almost all combinations between 14 and 50 mm.

#### Surface treated aluminium

The duct joining block can withstand air/water pressure up to 25 bar. Unlike a plastic connector, the joining block can be used again and again.

Uses the same cable sealings as the rest of the Fremco machines

### **SPECIFICATIONS**

| Item No.:            |             |
|----------------------|-------------|
| Pressure resistance: | Max. 25 bar |
| Length:              | 200 mm      |
| Width:               | 120 mm      |
| Height:              | 80 mm       |
| Weight:              |             |