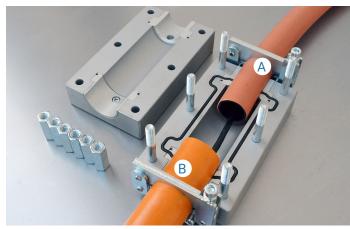

A) Any 14, 16, 20, 25, 32, 40 or 50 mm duct B) Any 14, 16, 20, 25, 32, 40 or 50 mm duct